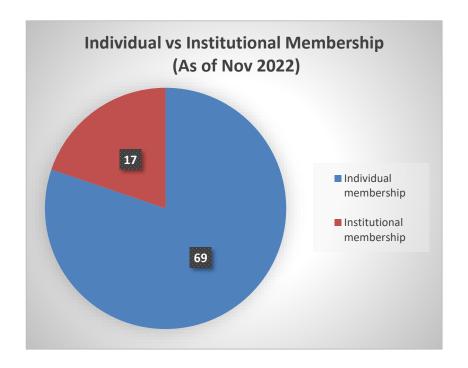

### Membership

#### **Overall AVMI membership**

- ☐ 78 total members on record (As of Oct 2021)
- **□** 86 total members on record (As of Nov 2022)
- **□** 10% increase in membership