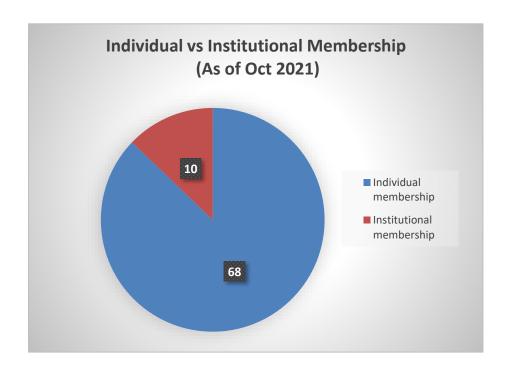

#### **Overall AVMI membership**

- ☐ 78 total members on record (As of Oct 2021)
- **□** 86 total members on record (As of Nov 2022)
- **□** 10% increase in membership