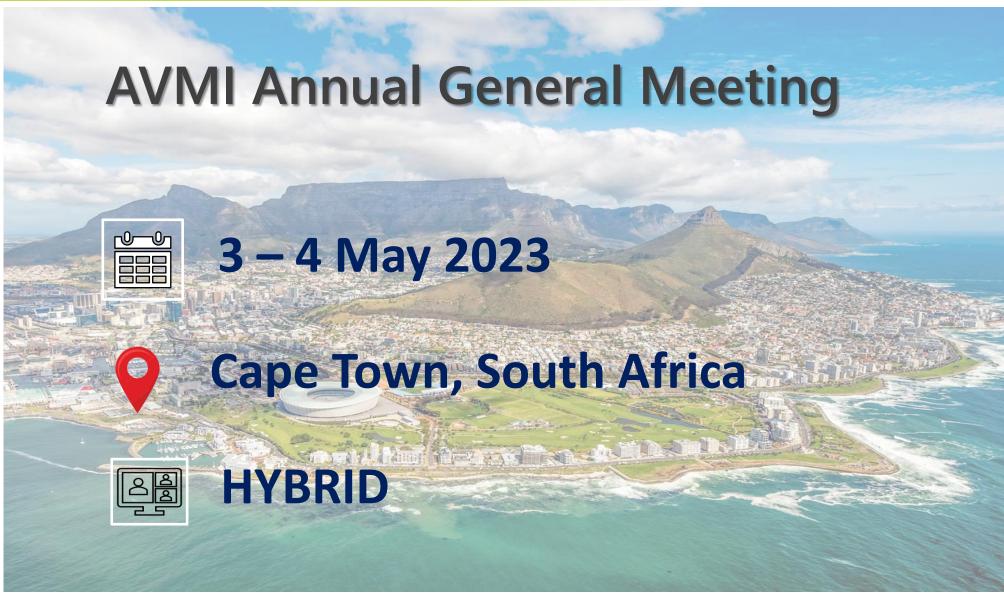

| 43 800.00 |
| Planned Expenditure until November 2023                                   |    |           |
| Salaries                                                                  | \$ | 26 700.00 |
| SARS Payroll                                                              | \$ | 300.00    |
| Office 365 License                                                        | \$ | 250.00    |
| Bank charges                                                              | \$ | 530.00    |
| Accounting & Legal (Tax Registration)                                     | \$ | 5 400.00  |
|                                                                           |    | 33 180.00 |
| Projected amount available until November 2023                            | \$ | 28 578.53 |

### **Save The Date**







### Please switch on your video







### Thank You



The best time to plant a tree was 20 years ago.

The NEXT best time is NOW!

Advancing Vaccine
Manufacturing
Capacity in Africa

Breaking the Cycle of Dependency

www.avmi-africa.org